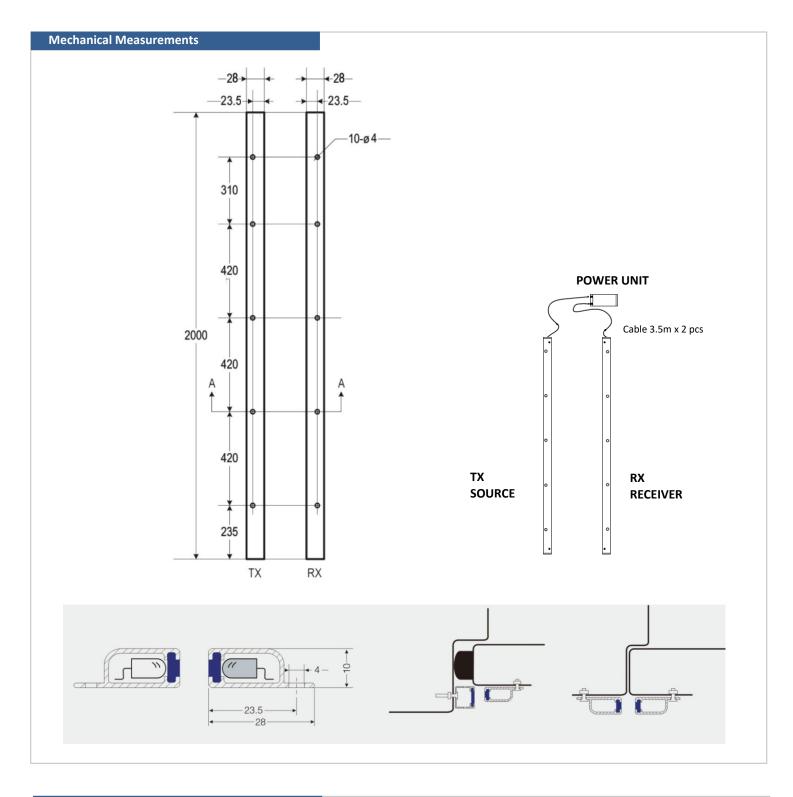

## INFRARED DOOR SECURITY DETECTOR

"L Type Casement Installation" 32 Photodiodes

917-K

- 3 meter detector / detection distance
- "L" type body
- 32 photo diodes
- 32ms Fast response speed
- Audible warning system
- Low power consumption
- Easy installation
- Long LED light lifetime
- IP54 Protection Class

ATEK 917 series door security detectors can read from 3 meters distance. With 32 built-in photodiodes with fast response speed, they provide fast security. There is external power unit working with 220VAC power supply.

Due to high mounting tolerance, the TX, RX units can be easily connected to each other.

| Technicial Specifications  |                                                        |
|----------------------------|--------------------------------------------------------|
| Response Time              | 61ms relay output<br>37ms transistor output            |
| Number of Infra Red Diodes | 32 units                                               |
| Beam Scanning              | 128-94 Beam                                            |
| Detection height           | 20 – 1840 mm                                           |
| Infra Red Diode Distance   | 58.8mm                                                 |
| Power consumption          | 4W or 100mA @ 24VDC                                    |
| Operating Temperature      | -20°C +65°C                                            |
| Mounting Tolerance         | Up / Down: ± 10mm / 7 ° Forward / Reverse: ± 3mm / 5 ° |
| Mechanical Measurements    | 2000mm x 28 mm x 10 mm                                 |
| Infra Red Led Light Life   | ≤100000 Lux                                            |
| Measuring Distance         | 3 meter                                                |
| <b>Protection Class</b>    | IP54 for TX and RX units, IP31 for power unit          |
| Audible Warning            | Buzzer integrated in RX unit                           |