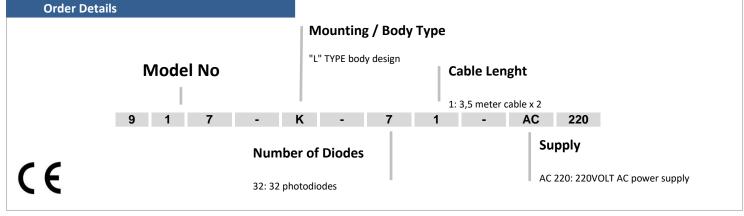

## INFRARED DOOR SECURITY DETECTOR

"L Type Casement Installation" 32 Photodiodes

917-K

- 3 meter detector / detection distance
- "L" type body
- 32 photo diodes
- 32ms Fast response speed
- Audible warning system
- Low power consumption
- Easy installation
- Long LED light lifetime
- IP54 Protection Class