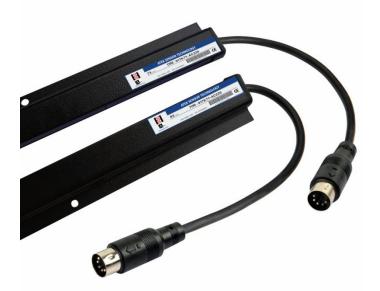

## INFRARED DOOR SECURITY DETECTOR

"L Type Casement Installation" 32 Photodiodes

917-K

- 3 meter detector / detection distance
- "L" type body
- 32 photo diodes
- 32ms Fast response speed
- Audible warning system
- Low power consumption
- Easy installation
- Long LED light lifetime
- IP54 Protection Class

ATEK 917 series door security detectors can read from 3 meters distance. With 32 built-in photodiodes with fast response speed, they provide fast security. There is external power unit working with 220VAC power supply.

Due to high mounting tolerance, the TX, RX units can be easily connected to each other.

| Technicial Specifications  |                                                        |
|----------------------------|--------------------------------------------------------|
| Response Time              | 61ms relay output<br>37ms transistor output            |
| Number of Infra Red Diodes | 32 units                                               |
| Beam Scanning              | 128-94 Beam                                            |
| Detection height           | 20 – 1840 mm                                           |
| Infra Red Diode Distance   | 58.8mm                                                 |
| Power consumption          | 4W or 100mA @ 24VDC                                    |
| Operating Temperature      | -20°C +65°C                                            |
| Mounting Tolerance         | Up / Down: ± 10mm / 7 ° Forward / Reverse: ± 3mm / 5 ° |
| Mechanical Measurements    | 2000mm x 28 mm x 10 mm                                 |
| Infra Red Led Light Life   | ≤100000 Lux                                            |
| Measuring Distance         | 3 meter                                                |
| <b>Protection Class</b>    | IP54 for TX and RX units, IP31 for power unit          |
| Audible Warning            | Buzzer integrated in RX unit                           |